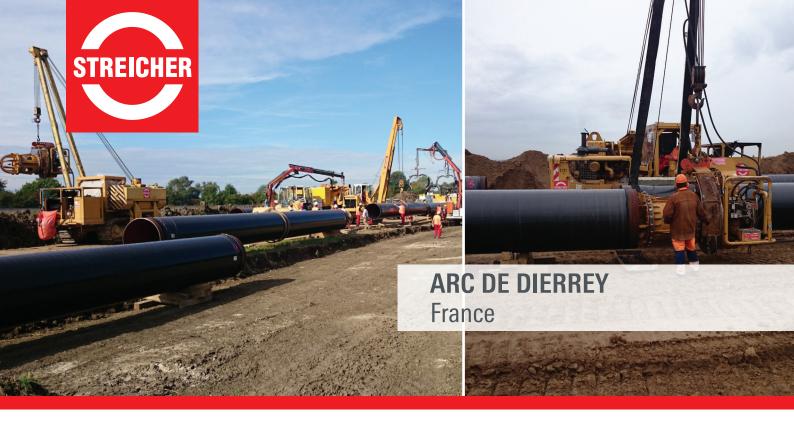

**ARC DE DIERREY** France

www.streicher.de

## **Client: GRTgaz SA**

MAX STREICHER GmbH & Co. KG aA/branch France has been awarded the contract for the execution of lot 1 and 4 of the pipeline "Arc de Dierrey" as follow up contract to the project "Haute de France II". The section "Arc de Dierrey" connects straight with the lots of the "Haute de France II" which were laid in 2013 and runs from Cuvilly in direction southeast. The pipeline has a diameter of DN 1200. Lot 1 has a total length of 62 km and routes from Cuvilly to Betz. Lot 4 runs between Dierrey-St-Julien and Viviers-sur-Artaut with a length of approx. 64 km. Along the entire route there were numerous road, railway and river crossings. For this purpose the microtunnelling method has been used. With the execution of the "Arc de Dierrey", the north-south connection of the french natural gas network got further developed.