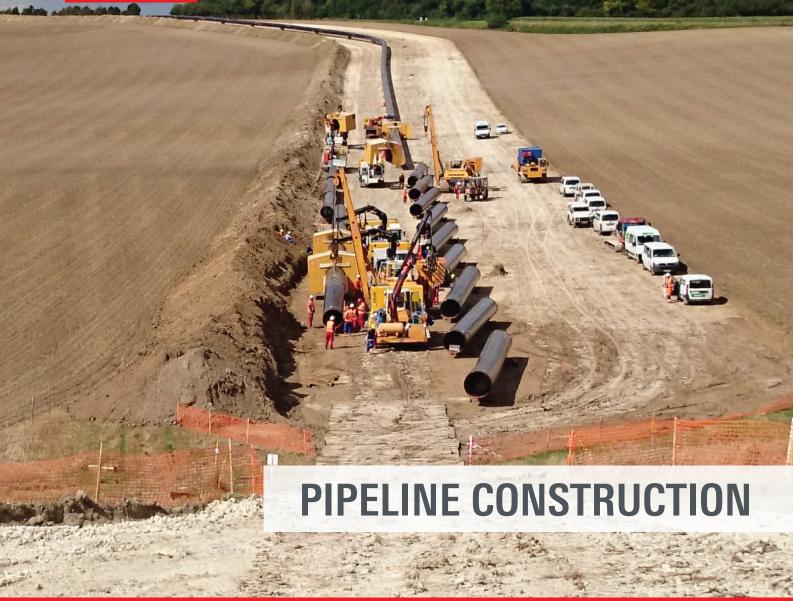

## **Client: GRTgaz SA**

MAX STREICHER GmbH & Co. KG aA/branch France has been awarded the contract for the execution of lot 1 and 4 of the pipeline "Arc de Dierrey" as follow up contract to the project "Haute de France II". The section "Arc de Dierrey" connects straight with the lots of the "Haute de France II" which were laid in 2013 and runs from Cuvilly in direction southeast. The pipeline has a diameter of DN 1200. Lot 1 has a total length of 62 km and routes from Cuvilly to Betz. Lot 4 runs between Dierrey-St-Julien and Viviers-sur-Artaut with a length of approx. 64 km. Along the entire route there were numerous road, railway and river crossings. For this purpose the microtunnelling method has been used. With the execution of the "Arc de Dierrey", the north-south connection of the french natural gas network got further developed.

## Challenges

- Crossings within a narrow time frame
- · Use of casing pipes for pipeline protection
- · Densely populated region near Paris