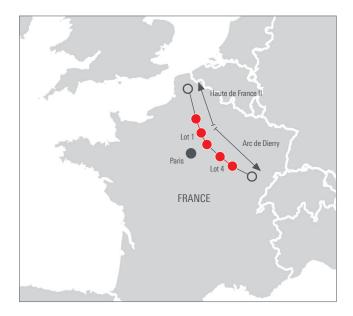

## **Client: GRTgaz SA**

MAX STREICHER GmbH & Co. KG aA/branch France has been awarded the contract for the execution of lot 1 and 4 of the pipeline "Arc de Dierrey" as follow up contract to the project "Haute de France II". The section "Arc de Dierrey" connects straight with the lots of the "Haute de France II" which were laid in 2013 and runs from Cuvilly in direction southeast. The pipeline has a diameter of DN 1200. Lot 1 has a total length of 62 km and routes from Cuvilly to Betz. Lot 4 runs between Dierrey-St-Julien and Viviers-sur-Artaut with a length of approx. 64 km. Along the entire route there were numerous road, railway and river crossings. For this purpose the microtunnelling method has been used. With the execution of the "Arc de Dierrey", the north-south connection of the french natural gas network got further developed.

## Location:

Cuvilly to Betz and Dierrey-St-Julien to Viviers-sur-Artaut, France

Execution by STREICHER

MAX STREICHER GmbH & Co. KG aA  $\cdot$  Schwaigerbreite 17  $\cdot$  94469 Deggendorf  $\cdot$  Germany T +49 991 330-0  $\cdot$  E info@streicher.de  $\cdot$  www streicher.de